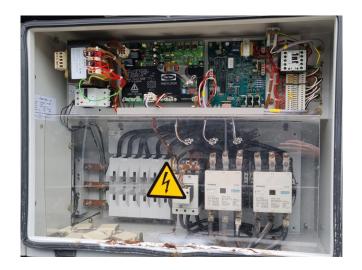

#### **Used Carrier 30 GX 152**

Used Carrier 30 GX 152 air-cooled water chiller on R134A. Complete with 1 Carrier 06NA2300S5NA-A00 & 1 Carrier 06NA2250S7NA-A00 semi-hermetic screw compressors, condenser with 8 fans that produce an airflow of 42.220 m³/h, shell and tube evaporator, 2 liquid buffer tanks, liquid line filter driers and a control cabinet with a Carrier Pro-Dialog Plus controller.