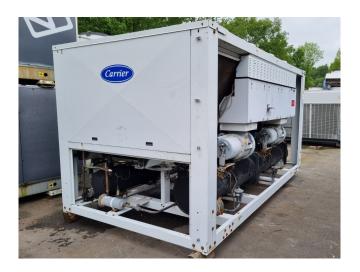

#### **Used Carrier 30 GX 152**

Used Carrier 30 GX 152 air-cooled water chiller on R134A. Complete with 1 Carrier 06NA2300S5NA-A00 & 1 Carrier 06NA2250S7NA-A00 semi-hermetic screw compressors, condenser with 8 fans that produce an airflow of 42.220 m³/h, shell and tube evaporator, 2 liquid buffer tanks, liquid line filter driers and a control cabinet with a Carrier Pro-Dialog Plus controller.