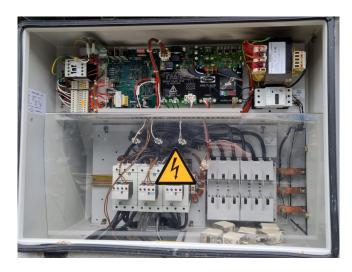

#### **Used Carrier 30 GX 152**

Used Carrier 30 GX 152 air-cooled water chiller on R134A. Complete with 1 Carrier 06NA2300S5NA-A00 & 1 Carrier 06NA2250S7NA-A00 semi-hermetic screw compressors, condenser with 8 fans that produce an airflow of 42.220 m³/h, shell and tube evaporator, 2 liquid buffer tanks, liquid line filter driers and a control cabinet with a Carrier Pro-Dialog Plus controller.