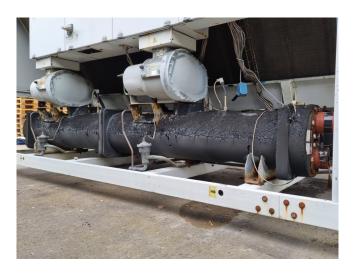

#### **Used Carrier 30 GX 152**

Used Carrier 30 GX 152 air-cooled water chiller on R134A. Complete with 1 Carrier 06NA2300S5NA-A00 & 1 Carrier 06NA2250S7NA-A00 semi-hermetic screw compressors, condenser with 8 fans that produce an airflow of 42.220 m³/h, shell and tube evaporator, 2 liquid buffer tanks, liquid line filter driers and a control cabinet with a Carrier Pro-Dialog Plus controller.