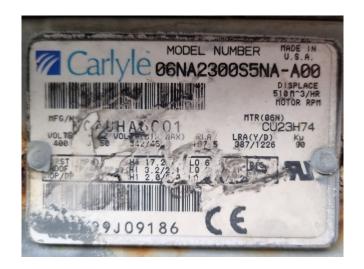

## **Specifications**

| Brand                | Carrier                 |
|----------------------|-------------------------|
| Туре                 | 30 GX 152               |
| Product type         | Air Cooled Chiller      |
| Capacity kW          | 505,0                   |
| Capacity Tons        | 143,6                   |
| Refrigerant          | Freon                   |
| Refrigerant Type     | R134A                   |
| Liquid buffer tank   | ✓                       |
| Weight in kg.        | Operating weight: 3920  |
|                      | kg                      |
| Sizes                | 4320x2300x2170 mm       |
|                      | (LxWxH)                 |
| Compressor(s) type & | 1x Carrier              |
| model                | 06NA2300S5NA-A00 &      |
|                      | 1x Carrier              |
|                      | 06NA2250S7NA-A00        |
| Display              | Carrier Pro-Dialog Plus |
| Number of fans       | 8                       |
| Stock                | 1                       |
|                      |                         |

#### **Used Carrier 30 GX 152**

Used Carrier 30 GX 152 air-cooled water chiller on R134A. Complete with 1 Carrier 06NA2300S5NA-A00 & 1 Carrier 06NA2250S7NA-A00 semi-hermetic screw compressors, condenser with 8 fans that produce an airflow of 42.220 m³/h, shell and tube evaporator, 2 liquid buffer tanks, liquid line filter driers and a control cabinet with a Carrier Pro-Dialog Plus controller.