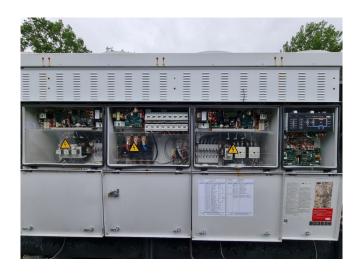

#### **Used Carrier 30 GX 152**

Used Carrier 30 GX 152 air-cooled water chiller on R134A. Complete with 1 Carrier 06NA2300S5NA-A00 & 1 Carrier 06NA2250S7NA-A00 semi-hermetic screw compressors, condenser with 8 fans that produce an airflow of 42.220 m³/h, shell and tube evaporator, 2 liquid buffer tanks, liquid line filter driers and a control cabinet with a Carrier Pro-Dialog Plus controller.