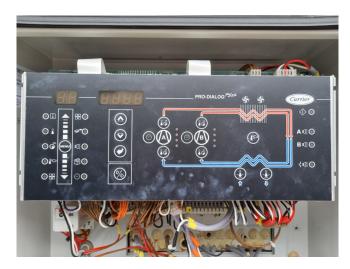

#### **Used Carrier 30 GX 152**

Used Carrier 30 GX 152 air-cooled water chiller on R134A. Complete with 1 Carrier 06NA2300S5NA-A00 & 1 Carrier 06NA2250S7NA-A00 semi-hermetic screw compressors, condenser with 8 fans that produce an airflow of 42.220 m³/h, shell and tube evaporator, 2 liquid buffer tanks, liquid line filter driers and a control cabinet with a Carrier Pro-Dialog Plus controller.