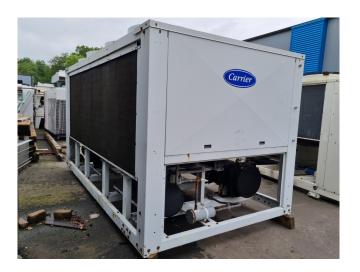

#### **Used Carrier 30 GX 152**

Used Carrier 30 GX 152 air-cooled water chiller on R134A. Complete with 1 Carrier 06NA2300S5NA-A00 & 1 Carrier 06NA2250S7NA-A00 semi-hermetic screw compressors, condenser with 8 fans that produce an airflow of 42.220 m³/h, shell and tube evaporator, 2 liquid buffer tanks, liquid line filter driers and a control cabinet with a Carrier Pro-Dialog Plus controller.