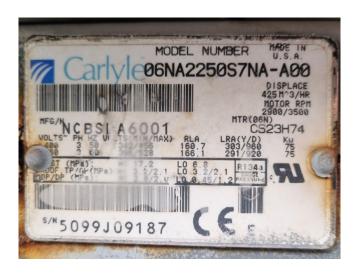

## **Specifications**

| Brand                | Carrier                 |
|----------------------|-------------------------|
| Туре                 | 30 GX 152               |
| Product type         | Air Cooled Chiller      |
| Capacity kW          | 505,0                   |
| Capacity Tons        | 143,6                   |
| Refrigerant          | Freon                   |
| Refrigerant Type     | R134A                   |
| Liquid buffer tank   | ✓                       |
| Weight in kg.        | Operating weight: 3920  |
|                      | kg                      |
| Sizes                | 4320x2300x2170 mm       |
|                      | (LxWxH)                 |
| Compressor(s) type & | 1x Carrier              |
| model                | 06NA2300S5NA-A00 &      |
|                      | 1x Carrier              |
|                      | 06NA2250S7NA-A00        |
| Display              | Carrier Pro-Dialog Plus |
| Number of fans       | 8                       |
| Stock                | 1                       |
|                      |                         |

#### **Used Carrier 30 GX 152**

Used Carrier 30 GX 152 air-cooled water chiller on R134A. Complete with 1 Carrier 06NA2300S5NA-A00 & 1 Carrier 06NA2250S7NA-A00 semi-hermetic screw compressors, condenser with 8 fans that produce an airflow of 42.220 m³/h, shell and tube evaporator, 2 liquid buffer tanks, liquid line filter driers and a control cabinet with a Carrier Pro-Dialog Plus controller.