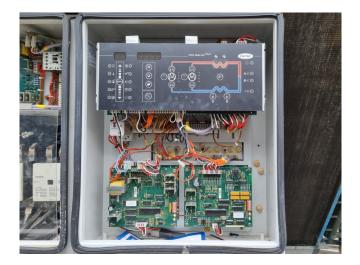

#### **Used Carrier 30 GX 152**

Used Carrier 30 GX 152 air-cooled water chiller on R134A. Complete with 1 Carrier 06NA2300S5NA-A00 & 1 Carrier 06NA2250S7NA-A00 semi-hermetic screw compressors, condenser with 8 fans that produce an airflow of 42.220 m³/h, shell and tube evaporator, 2 liquid buffer tanks, liquid line filter driers and a control cabinet with a Carrier Pro-Dialog Plus controller.