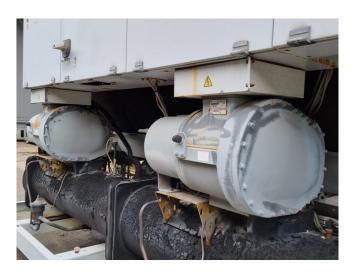

## **Specifications**

| Brand                | Carrier                 |
|----------------------|-------------------------|
| Туре                 | 30 GX 152               |
| Product type         | Air Cooled Chiller      |
| Capacity kW          | 505,0                   |
| Capacity Tons        | 143,6                   |
| Refrigerant          | Freon                   |
| Refrigerant Type     | R134A                   |
| Liquid buffer tank   | ✓                       |
| Weight in kg.        | Operating weight: 3920  |
|                      | kg                      |
| Sizes                | 4320x2300x2170 mm       |
|                      | (LxWxH)                 |
| Compressor(s) type & | 1x Carrier              |
| model                | 06NA2300S5NA-A00 &      |
|                      | 1x Carrier              |
|                      | 06NA2250S7NA-A00        |
| Display              | Carrier Pro-Dialog Plus |
| Number of fans       | 8                       |
| Stock                | 1                       |
|                      |                         |

#### **Used Carrier 30 GX 152**

Used Carrier 30 GX 152 air-cooled water chiller on R134A. Complete with 1 Carrier 06NA2300S5NA-A00 & 1 Carrier 06NA2250S7NA-A00 semi-hermetic screw compressors, condenser with 8 fans that produce an airflow of 42.220 m³/h, shell and tube evaporator, 2 liquid buffer tanks, liquid line filter driers and a control cabinet with a Carrier Pro-Dialog Plus controller.