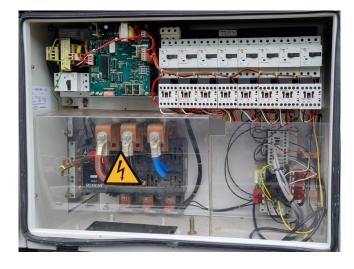

#### **Used Carrier 30 GX 152**

Used Carrier 30 GX 152 air-cooled water chiller on R134A. Complete with 1 Carrier 06NA2300S5NA-A00 & 1 Carrier 06NA2250S7NA-A00 semi-hermetic screw compressors, condenser with 8 fans that produce an airflow of 42.220 m³/h, shell and tube evaporator, 2 liquid buffer tanks, liquid line filter driers and a control cabinet with a Carrier Pro-Dialog Plus controller.