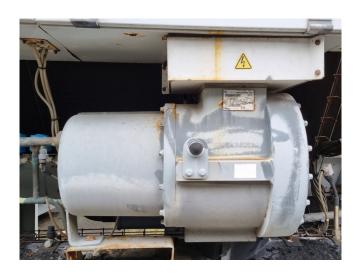

## **Specifications**

| Brand                | Carrier                 |
|----------------------|-------------------------|
| Туре                 | 30 GX 152               |
| Product type         | Air Cooled Chiller      |
| Capacity kW          | 505,0                   |
| Capacity Tons        | 143,6                   |
| Refrigerant          | Freon                   |
| Refrigerant Type     | R134A                   |
| Liquid buffer tank   | ✓                       |
| Weight in kg.        | Operating weight: 3920  |
|                      | kg                      |
| Sizes                | 4320x2300x2170 mm       |
|                      | (LxWxH)                 |
| Compressor(s) type & | 1x Carrier              |
| model                | 06NA2300S5NA-A00 &      |
|                      | 1x Carrier              |
|                      | 06NA2250S7NA-A00        |
| Display              | Carrier Pro-Dialog Plus |
| Number of fans       | 8                       |
| Stock                | 1                       |
|                      |                         |

#### **Used Carrier 30 GX 152**

Used Carrier 30 GX 152 air-cooled water chiller on R134A. Complete with 1 Carrier 06NA2300S5NA-A00 & 1 Carrier 06NA2250S7NA-A00 semi-hermetic screw compressors, condenser with 8 fans that produce an airflow of 42.220 m³/h, shell and tube evaporator, 2 liquid buffer tanks, liquid line filter driers and a control cabinet with a Carrier Pro-Dialog Plus controller.