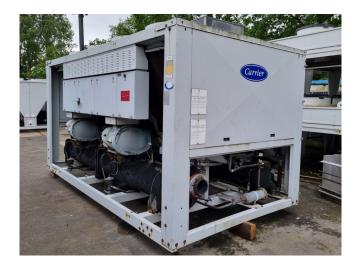

#### **Used Carrier 30 GX 152**

Used Carrier 30 GX 152 air-cooled water chiller on R134A. Complete with 1 Carrier 06NA2300S5NA-A00 & 1 Carrier 06NA2250S7NA-A00 semi-hermetic screw compressors, condenser with 8 fans that produce an airflow of 42.220 m³/h, shell and tube evaporator, 2 liquid buffer tanks, liquid line filter driers and a control cabinet with a Carrier Pro-Dialog Plus controller.