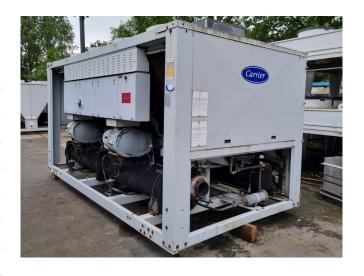

#### **Used Carrier 30 GX 152**

Used Carrier 30 GX 152 air-cooled water chiller on R134A. Complete with 1 Carrier 06NA2300S5NA-A00 & 1 Carrier 06NA2250S7NA-A00 semi-hermetic screw compressors, condenser with 8 fans that produce an airflow of 42.220 m³/h, shell and tube evaporator, 2 liquid buffer tanks, liquid line filter driers and a control cabinet with a Carrier Pro-Dialog Plus controller.